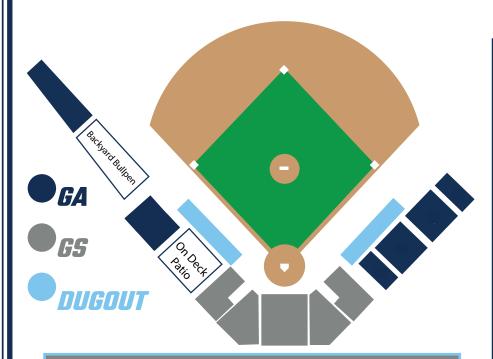

## GA FULL SEASON \$192/SEAT

25% savings from single game ticket pricing. Assigned seating in grass or 1B/3B bleachers.

## GRANDSTAND FULL SEASON \$264/SEAT

25% savings from single game ticket pricing. Assigned seat in grandstand area. Undercover seating section with seatbacks.

## DUGOUT BOX SEASON TICKET \$348/SEAT

25% savings from single game ticket pricing. Assigned seating. Fold-down field level seats with waiter service!